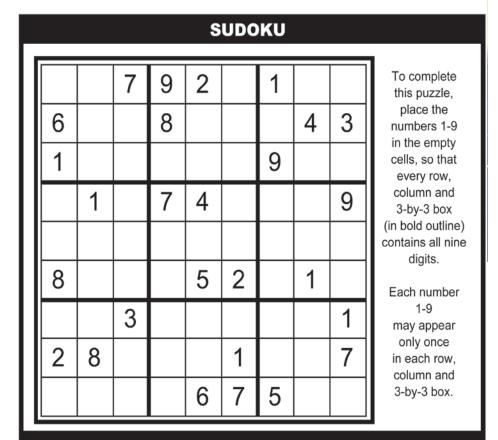

### WORD SEARCH

In the grid below, twenty answers can be found that fit the category for today. Circle each answer that you find and list it in the space provided at the right of the grid. Answers can be found in all directions—forward, backward, horizontally, vertically and diagonally. An example is given to get you started. Can you find the twenty answers in today's puzzle?

|   |     | То | day | 's C | Cate | goı | т <b>у:</b> \$ | Six- | Lett | ter / | Anim | als & Birds    |
|---|-----|----|-----|------|------|-----|----------------|------|------|-------|------|----------------|
| Y | Е   | к  | Ν   | 0    | М    | С   | 0              | Ν    | D    | 0     | R    | 1. Pigeon<br>2 |
| κ | R   | Е  | н   | Ρ    | 0    | G   | А              | Ρ    | G    | М     | М    | 3              |
| F | Е   | R  | R   | Е    | т    | D   | А              | Ν    | н    | Х     | т    | 4<br>5         |
| т | R   | Е  | Ν   | I    | М    | R   | Е              | G    | А    | I     | х    | 6              |
| Υ | P   | А  | В   | J    | R    | D   | D              | н    | в    | R     | С    | 7<br>8         |
| U | 1   | С  | G   | 0    | D    | L   | F              | в    | С    | А     | Y    | 9<br>10        |
| R | G   | А  | Т   | U    | А    | S   | А              | S    | Е    | U     | w    | 11<br>12       |
| Е | E   | Р  | κ   | κ    | 0    | R   | s              | D    | т    | G     | Е    | 13             |
| V | 0   | L  | С   | С    | U    | С   | К              | 0    | 0    | А     | А    | 14<br>15       |
| А | (n) | А  | U   | D    | 0    | Ν   | к              | Е    | Y    | J     | s    | 16             |
| Е | J   | х  | к   | т    | 0    | L   | Е              | С    | 0    | Х     | Е    | 17<br>18       |
| В | А   | D  | G   | Е    | R    | Е   | G              | 0    | С    | С     | L    | 19<br>20       |